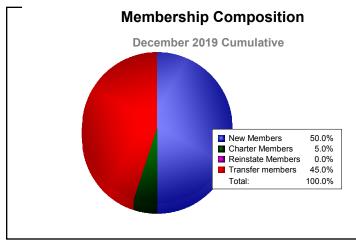

## As of December 2019 Cumulative

| Year      | New<br>Clubs | Dropped<br>Clubs | Gain/<br>Loss<br>Clubs | New<br>Members | Charter<br>Members | Reinstate<br>Members | Transfer<br>Members | Total<br>Member<br>Added | Total<br>Members<br>Dropped | Gain/<br>Loss<br>Members |
|-----------|--------------|------------------|------------------------|----------------|--------------------|----------------------|---------------------|--------------------------|-----------------------------|--------------------------|
| 2015-2016 | 0            | -2               | -2                     | 46             | 1                  | 2                    | 5                   | 54                       | -112                        | -58                      |
| 2016-2017 | 0            | 0                | 0                      | 59             | 0                  | 1                    | 1                   | 61                       | -46                         | 15                       |
| 2017-2018 | 0            | -2               | -2                     | 81             | 0                  | 2                    | 1                   | 84                       | -115                        | -31                      |
| 2018-2019 | 0            | -1               | -1                     | 49             | 1                  | 1                    | 2                   | 53                       | -73                         | -20                      |
| 2019-2020 | 0            | 0                | 0                      | 10             | 1                  | 0                    | 9                   | 20                       | -43                         | -23                      |
| Average   | 0            | -1               | -1                     | 49             | 1                  | 1                    | 4                   | 54                       | -78                         | -23                      |