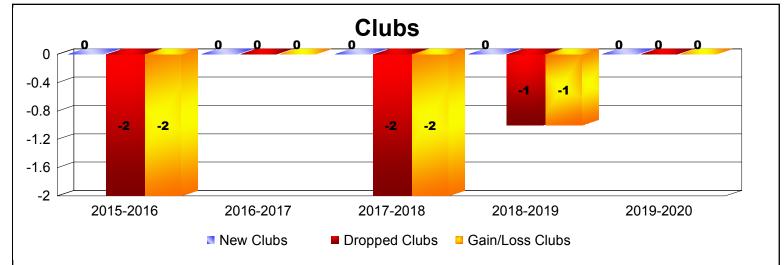

## As of December 2019 Cumulative

| Year      | New<br>Clubs | Dropped<br>Clubs | Gain/<br>Loss<br>Clubs | New<br>Members | Charter<br>Members | Reinstate<br>Members | Transfer<br>Members | Total<br>Member<br>Added | Total<br>Members<br>Dropped | Gain/<br>Loss<br>Members |
|-----------|--------------|------------------|------------------------|----------------|--------------------|----------------------|---------------------|--------------------------|-----------------------------|--------------------------|
| 2015-2016 | 0            | -2               | -2                     | 46             | 1                  | 2                    | 5                   | 54                       | -112                        | -58                      |
| 2016-2017 | 0            | 0                | 0                      | 59             | 0                  | 1                    | 1                   | 61                       | -46                         | 15                       |
| 2017-2018 | 0            | -2               | -2                     | 81             | 0                  | 2                    | 1                   | 84                       | -115                        | -31                      |
| 2018-2019 | 0            | -1               | -1                     | 49             | 1                  | 1                    | 2                   | 53                       | -73                         | -20                      |
| 2019-2020 | 0            | 0                | 0                      | 10             | 1                  | 0                    | 9                   | 20                       | -43                         | -23                      |
| Average   | 0            | -1               | -1                     | 49             | 1                  | 1                    | 4                   | 54                       | -78                         | -23                      |