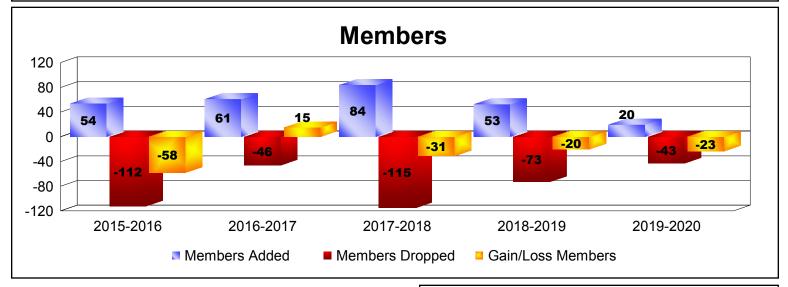

## As of December 2019 Cumulative

| Year      | New<br>Clubs | Dropped<br>Clubs | Gain/<br>Loss<br>Clubs | New<br>Members | Charter<br>Members | Reinstate<br>Members | Transfer<br>Members | Total<br>Member<br>Added | Total<br>Members<br>Dropped | Gain/<br>Loss<br>Members |
|-----------|--------------|------------------|------------------------|----------------|--------------------|----------------------|---------------------|--------------------------|-----------------------------|--------------------------|
| 2015-2016 | 0            | -2               | -2                     | 46             | 1                  | 2                    | 5                   | 54                       | -112                        | -58                      |
| 2016-2017 | 0            | 0                | 0                      | 59             | 0                  | 1                    | 1                   | 61                       | -46                         | 15                       |
| 2017-2018 | 0            | -2               | -2                     | 81             | 0                  | 2                    | 1                   | 84                       | -115                        | -31                      |
| 2018-2019 | 0            | -1               | -1                     | 49             | 1                  | 1                    | 2                   | 53                       | -73                         | -20                      |
| 2019-2020 | 0            | 0                | 0                      | 10             | 1                  | 0                    | 9                   | 20                       | -43                         | -23                      |
| Average   | 0            | -1               | -1                     | 49             | 1                  | 1                    | 4                   | 54                       | -78                         | -23                      |